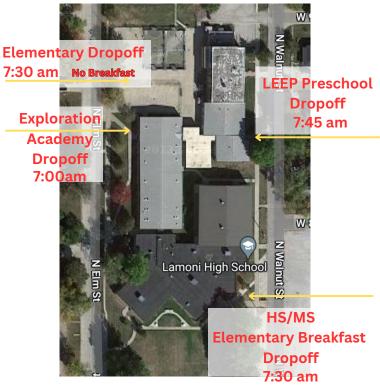

### **Pick-up and Drop Off of Students**

### **Morning Dropoff Procedure**

Students may only enter the building at their designated door and time.

All other doors are to remain locked/closed.