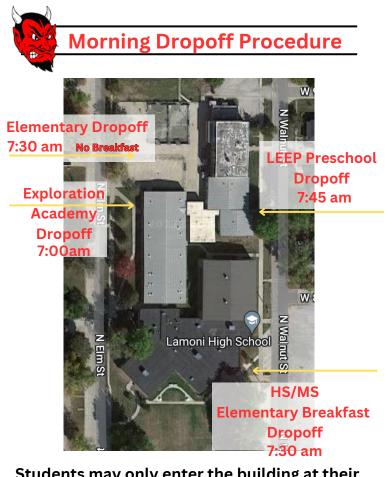

#### **Pick-up and Drop Off of Students**

Now that our construction is complete, we would like to remind students and parents of our morning drop off procedures.

Students may only enter the building at their designated door and time. All other doors are to remain locked/closed.

Elementary begins at 8am and ends at 3:05pm. For the safety of our students, elementary school drop-off and pickup will occur ONLY on the west side of the playground on Elm Street. We ask that students not be dropped off prior to 7:30am unless they are registered for Before School Exploration Academy.