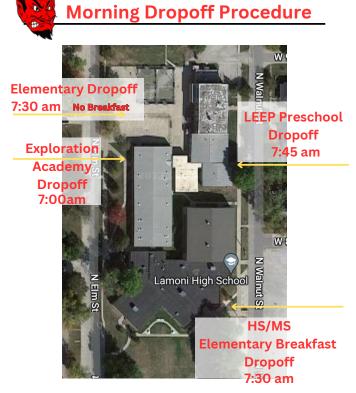

#### **Pick-up and Drop Off of Students**

Students may only enter the building at their designated door and time.

All other doors are to remain locked/closed.