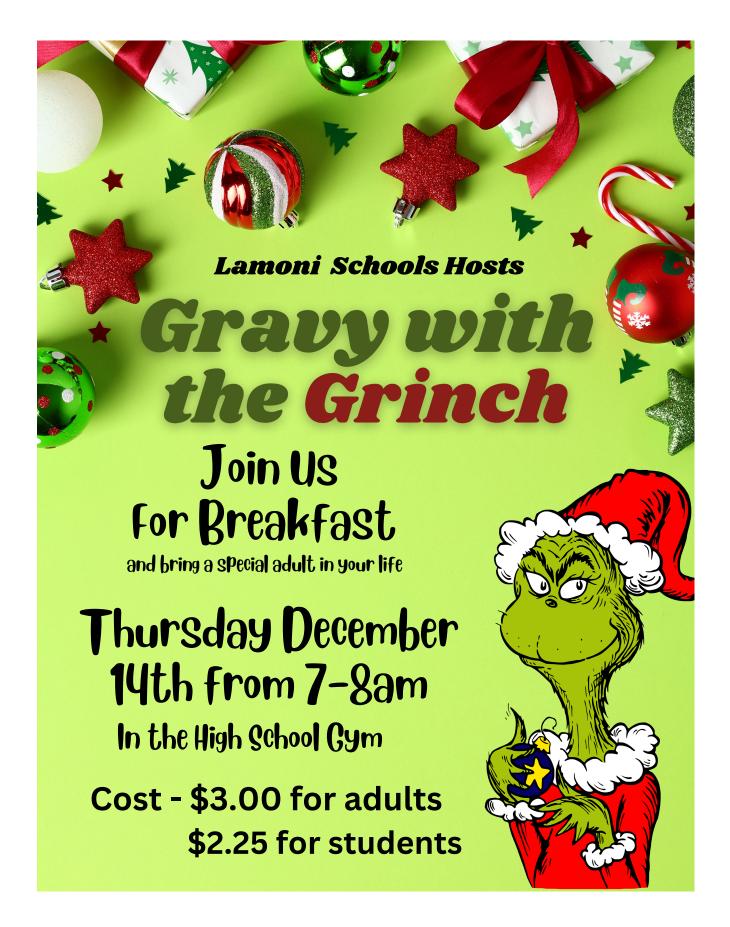

#### **Gravy with the Grinch coming in December**

RSVP forms will be going home with your students during the last week of November.