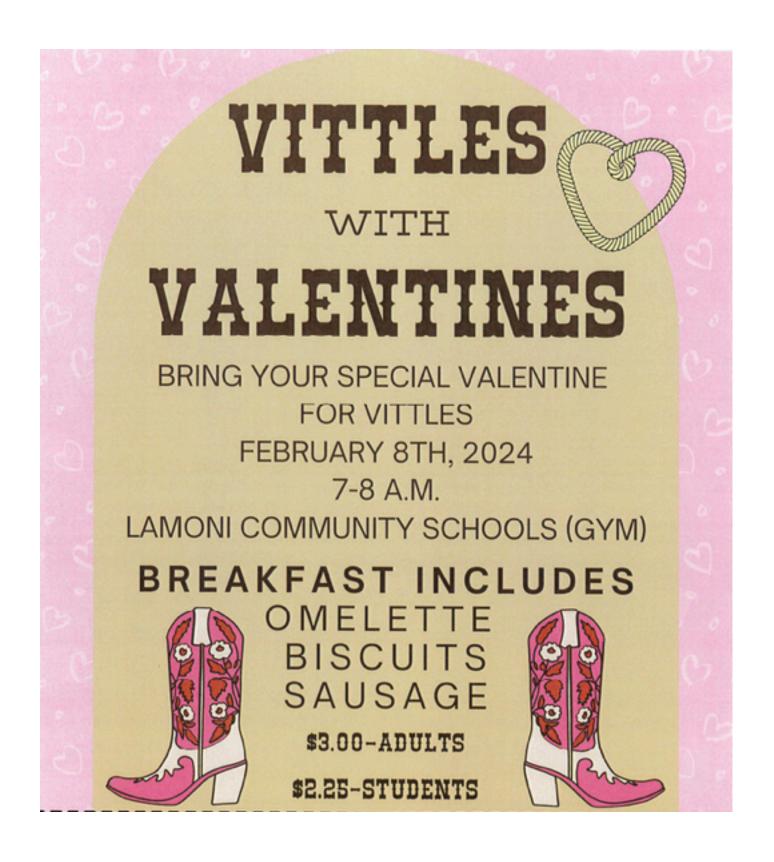

## PRIDE PLEDGE

P I will have PERSEVERANCE

R I will have

I I will have INTEGRITY

D I will have DISCIPLINE

E I will have

| Feb 2       | NO SCHOOL/PD                             |  |  |
|-------------|------------------------------------------|--|--|
| Feb 8       | Vittles With Valentines                  |  |  |
| Feb 20 & 22 | Parent Teacher Conferences 3-7pm         |  |  |
|             | Early Out @ 1pm                          |  |  |
| Feb 23      | NO SCHOOL/PD                             |  |  |
| Feb 27      | K/1 Field Trip to Science Center         |  |  |
| Feb 29      | Martin Luther King Day of Service Family |  |  |
|             | Night 5-7pm                              |  |  |
|             |                                          |  |  |

## RERF Night

Thursday February 8th, 2024 5 -7pm

Nerf gun challenges are back! Take a shot at our obstacle course and our challenges!