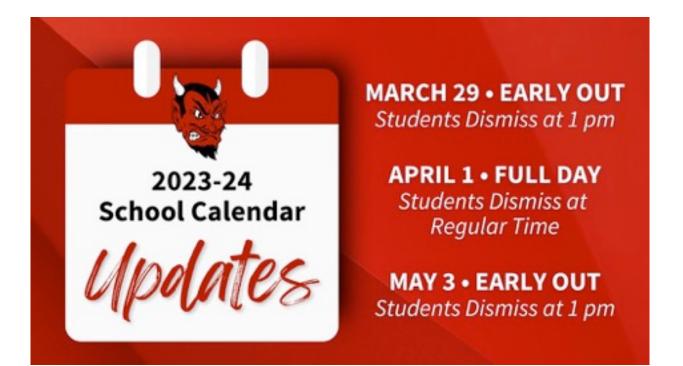

## **Schedule Changes for Snow Days**

Lamoni CSD had to make changes to the 2023-24 school academic calendar to make up for snow days this winter. The school board has approved the changes below.