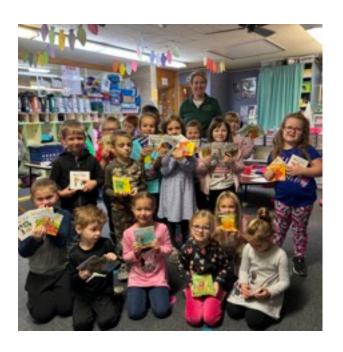

## **Kindergarten and 1 st grade Students Receive Books From SCICF**

South Central Iowa Community Foundation (SCICF) recently gifted each Lamoni kindergarten and 1st grade student three books. Teresa Greenwood, SCICF advisor member, presented the books to the students on November 28, 2023. Since 1993, area residents have been turning to the Foundation to make their philanthropic giving as effective as possible. SCICF is a public charity serving thousands of people who share a common concern – improving the quality of life in South Central Iowa. Over \$3,000,000 in funding has been granted in those 30 years.