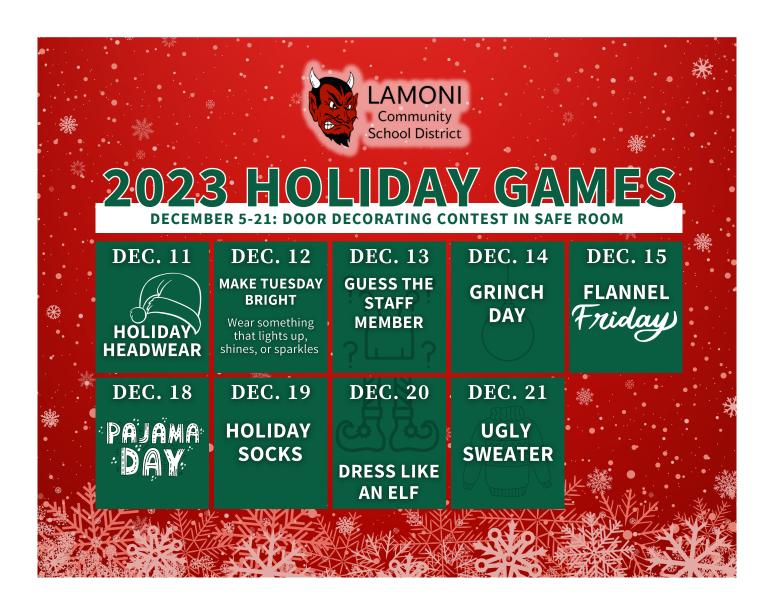

| AIMS      | Comp. Sci            |  |  |  |

| Mon, Dec 11                        | Tues, Dec 12               | Wed, Dec 13                      | Thu, Dec 14                     | Fri, Dec 15                          |
|------------------------------------|----------------------------|----------------------------------|---------------------------------|--------------------------------------|
| Waffles                            | Breakfast Pizza            | French Toast<br>Sticks<br>Omelet | Biscuits & Gravy                | Long John                            |
| Chicken<br>Nuggets<br>Mac & Cheese | Soft Taco<br>Refried Beans | Goulash<br>Bread Stick           | Chicken Sandwich<br>Green Beans | Chili<br>Mozzarella Sticks<br>Cookie |

## Please join us in some holiday fun!









SHOWING: THE POLAR EXPRESS

S3 Make-and-take ornaments and crafts Sweet treats available for purchase Vote for your favorite train car! ACTIVITIES 4:30-5:30 MOVIE STARTS AT 5:30

Wear pajamas to be entered to win a prize as the Polar Passenger!





A special Thank You to our sponsors: Cactus Cares, BTC Bank, Leon Hy-Vee MEAT BUNDLE RAFFLE
95 PER TICKET
PURCHASE AT EVENT!
(OR CONTACT A FFA MEMBER)