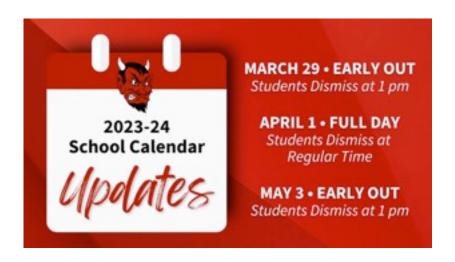

## **Schedule Changes for Snow Days**

Lamoni CSD had to make changes to the 2023-24 school academic calendar to make up for snow days this winter. The school board has approved the changes below.